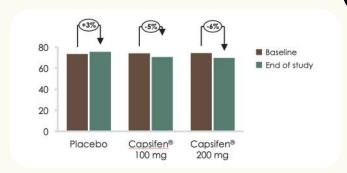

# Weight management.

Capsifen® at dosages of 100 and 200 mg demonstrates significant reductions in body weight compared to placebo.