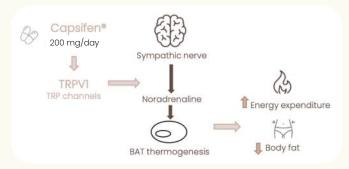

### Mechanism of action.

Capsifen® activates neural and endocrine systems, enhancing brown adipose tissue (BAT) thermogenesis for improved energy expenditure and body composition.