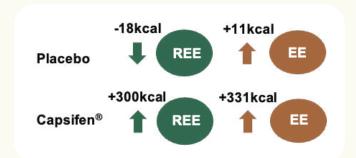

## Energy expenditure.

Capsifen® supplementation significantly increases resting and post-exercise energy expenditure compared to placebo.