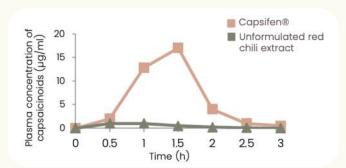

#### Bioavailable.

Capsifen® boasts 19x greater bioavailability compared to unformulated red chili extract.